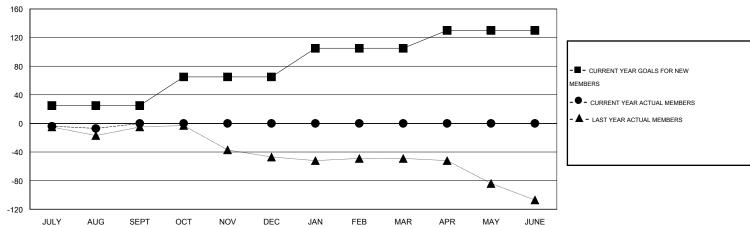

## GOALS AND ACTUAL MEMBERS CUMULATIVE

| DROPPED CLUBS: 0  DROPPED MEMBERS |         | 17 CLUBS OF 59 ADDED 1 OR MORE NEW MEMBERS | GENDER DISTRIBU<br>MALE<br>FEMALE | TION<br>1,475 (68.73%)<br>671 (31.27%) |     |
|-----------------------------------|---------|--------------------------------------------|-----------------------------------|----------------------------------------|-----|
| DECEASED                          | 3       | CLICK HERE FOR HEALTH                      | FAMILY UNIT MEMBERS               |                                        | 252 |
| CLUB CANCELLED                    | 0<br>43 | ASSESSMENT DATA                            | HEAD OF HOUSEHOLD                 |                                        | 124 |
| OTHER TOTAL                       | 46      |                                            | NON-HEAD OF HOUSEHOL              | 128                                    |     |